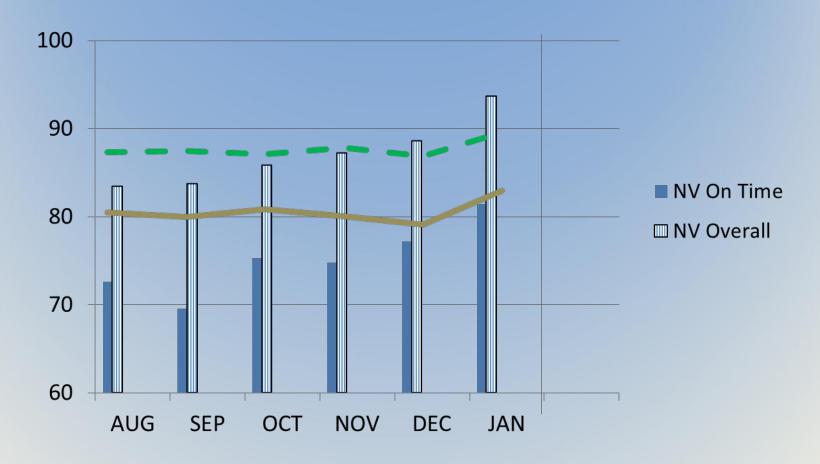

# Auto Receipting

# Air Force Receipting August 2011 through January 2012



# **Army Receipting August 2011 through January 2012**



#### **Coast Guard Receipting August 2011 through January 2012**



#### Marine Corp Receipting August 2011 through January 2012



# Navy Receipting August 2011 through January 2012



# 'Other' Receipting August 2011 through January 2012



# Hampton Rhodes Receipting November 2011 through January 2012



# Hampton Rhodes Receipting November 2011 through January 2012



#### Hampton Rhodes Test

- Original test Nov 1 2011 1 Feb 2012
- Troop Support emphasis does not improve rates
- Next steps
  - Headquarter emphasis
  - Rollout extension
  - Order denial?

# Order held in STORES if order not receipted within 5 days of RDD



receinted